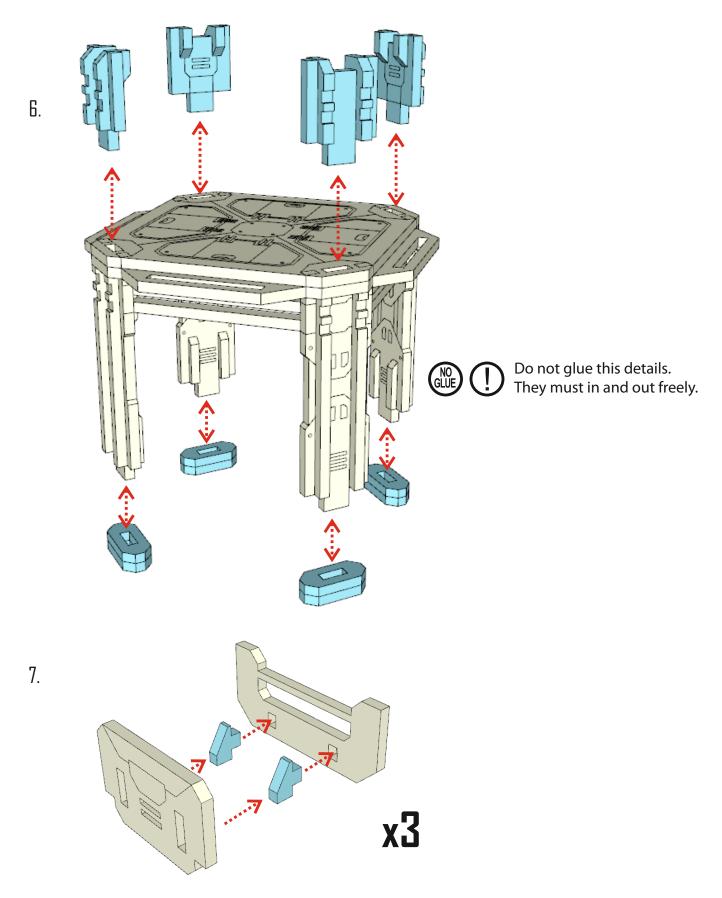

2.

**x4** 

© LOSBLOCK, 2018 www.losblock.com 3.

4.

**x4** 

5.

χ4

Do not glue this details. They must in and out freely.