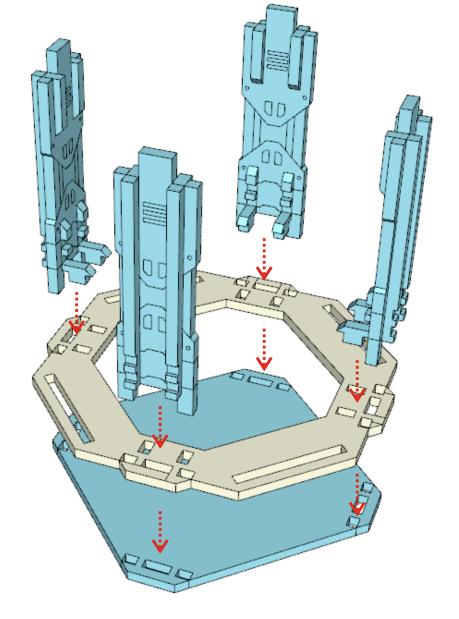

2.

**x4** 

© LOSBLOCK, 2018 www.losblock.com 3.

4.

**x4** 

5.

χ4

Do not glue this details. They must in and out freely.