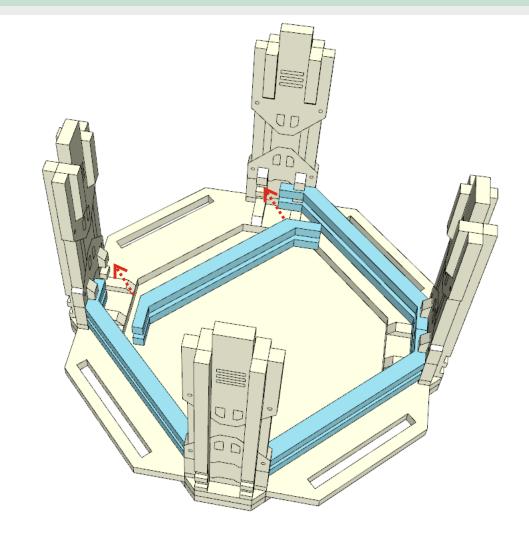

You can use passages from Skywalks or Hallways series instead of borders and ladders.