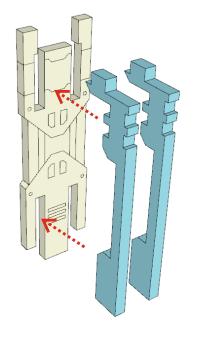

2.

**x4** 

© LOSBLOCK, 2018 www.losblock.com 3.

4.

**x4** 

5.

χ4

Do not glue this details. They must in and out freely.