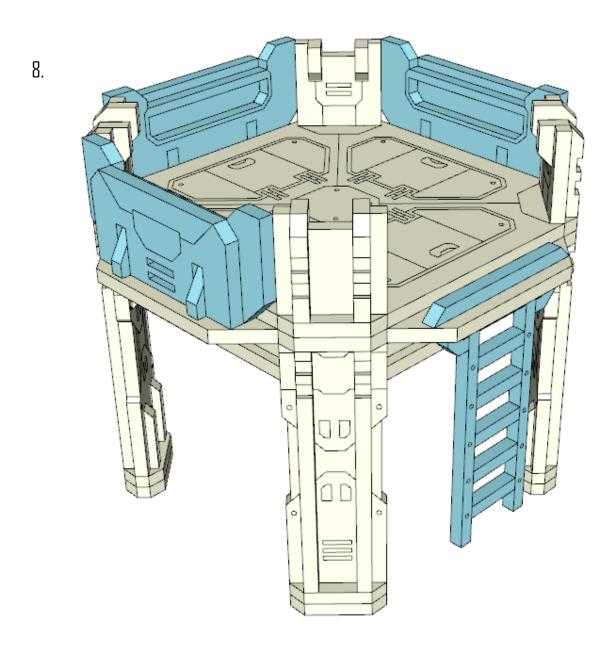

## Skywalk Crossing

construction manual

Material: HDF, methacrylate

Push details from the form and clear the places where it were connected with model knife or flint-paper. Be sure that protection cover on the methacrylate parts (if they are included) is removed.

We are recommend to use PVA glue or any other glue for wood. For methacrylate parts you can use super-glue or its equivalents. If you have any questions write us - **store@losblock.com** 

Small parts. Not recommended for children under 8 years. Real object can slightly differ from presented in this manual. 1.

2.

**x4** 

© LOSBLOCK, 2018 www.losblock.com 3.

4.

**x4** 

5.

χ4

Do not glue this details. They must in and out freely.

You can use passages from Skywalks or Hallways series instead of borders and ladders.