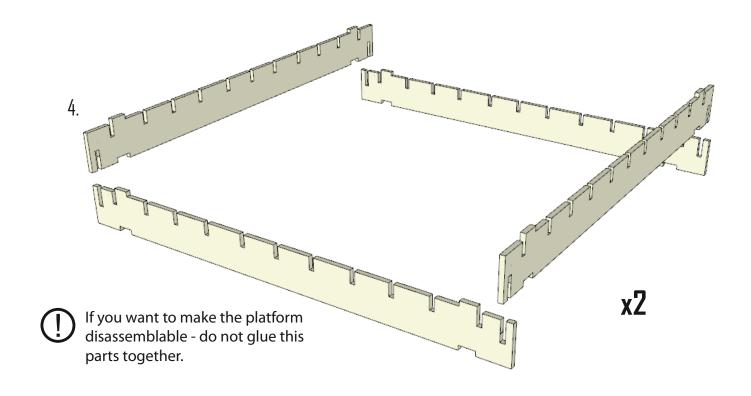

If you want to make the platform disassemblable - do not glue this parts together.

in the middle.

© LOSBLOCK, 2018 www.losblock.com

If you want to make the platform disassemblable - do not glue this parts together.