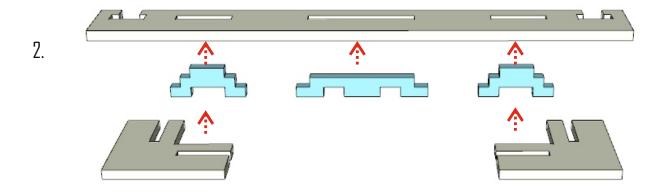

## Tile Platforms

construction manual





## Material: HDF

Push details from the form and clear the places where it were connected with model knife or flint-paper. Be sure that protection cover on the methacrylate parts (if they are included) is removed.

We are recommend to use PVA glue or any other glue for wood. For methacrylate parts you can use super-glue or its equivalents. If you have any questions write us - **store@losblock.com** 

Small parts. Not recommended for children under 6 years. Real object can slightly differ from presented in this manual.







If you want to make the platform disassemblable - do not glue this parts together.





in the middle.

© LOSBLOCK, 2018 www.losblock.com







If you want to make the platform disassemblable - do not glue this parts together.