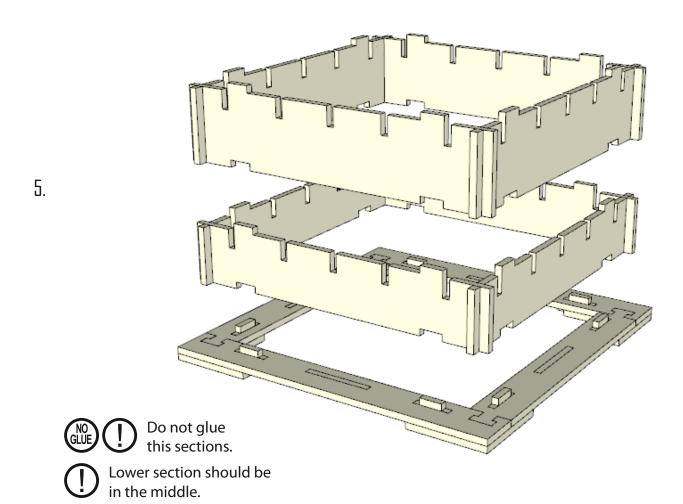

If you want to make the platform disassemblable - do not glue this parts together.

in the middle.

© LOSBLOCK, 2018 www.losblock.com

If you want to make the platform disassemblable - do not glue this parts together.