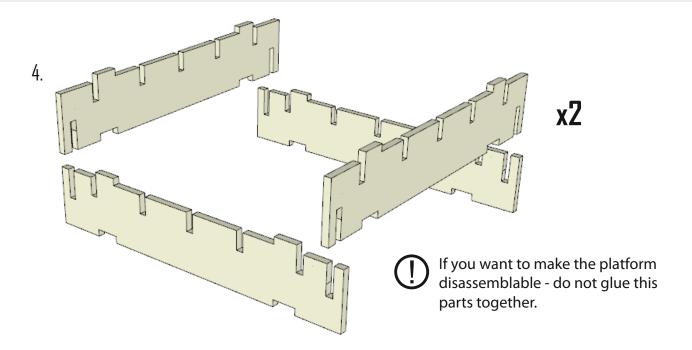

If you want to make the platform disassemblable - do not glue this parts together.

in the middle.

© LOSBLOCK, 2018 www.losblock.com

If you want to make the platform disassemblable - do not glue this parts together.