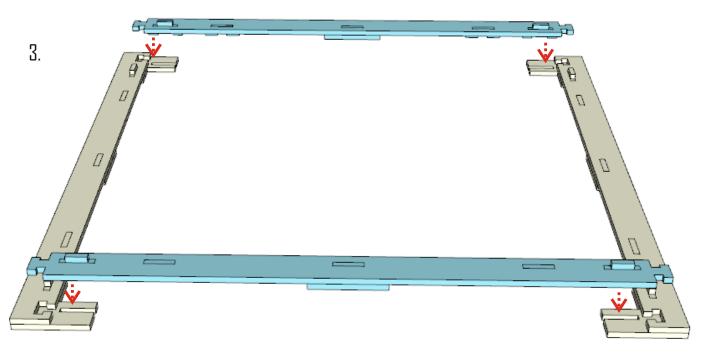

We are recommend to use PVA glue or any other glue for wood. For methacrylate parts you can use super-glue or its equivalents. If you have any questions write us - **store@losblock.com** 

Small parts. Not recommended for children under 6 years. Real object can slightly differ from presented in this manual.