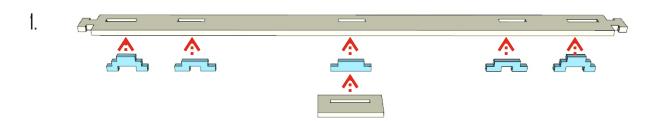

If you want to make the platform disassemblable - do not glue this parts together.

in the middle.

© LOSBLOCK, 2018 www.losblock.com

If you want to make the platform disassemblable - do not glue this parts together.