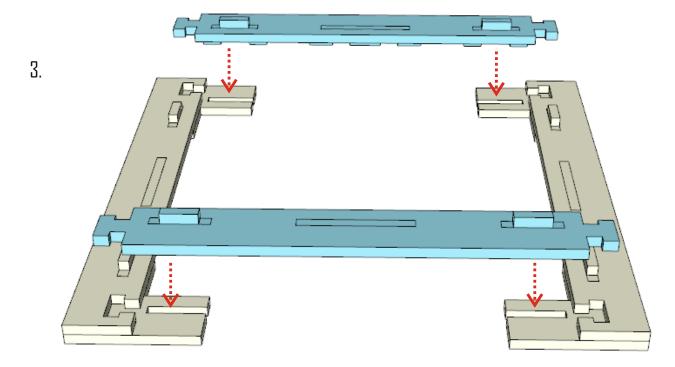

## Tile Platforms

construction manual





## Material: HDF

Push details from the form and clear the places where it were connected with model knife or flint-paper. Be sure that protection cover on the methacrylate parts (if they are included) is removed.

We are recommend to use PVA glue or any other glue for wood. For methacrylate parts you can use super-glue or its equivalents. If you have any questions write us - **store@losblock.com** 

Small parts. Not recommended for children under 6 years. Real object can slightly differ from presented in this manual.







If you want to make the platform disassemblable - do not glue this parts together.





in the middle.

© LOSBLOCK, 2018 www.losblock.com







If you want to make the platform disassemblable - do not glue this parts together.