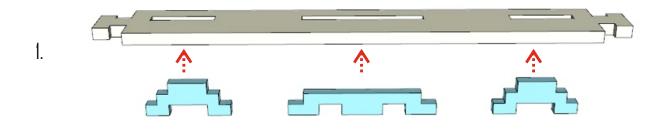

## Material: HDF

Push details from the form and clear the places where it were connected with model knife or flint-paper. Be sure that protection cover on the methacrylate parts (if they are included) is removed.