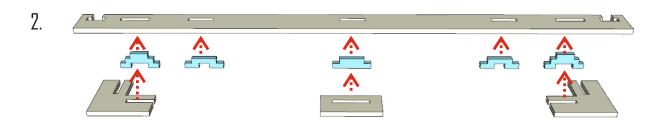

If you want to make the platform disassemblable - do not glue this parts together.

in the middle.

© LOSBLOCK, 2018 www.losblock.com

If you want to make the platform disassemblable - do not glue this parts together.