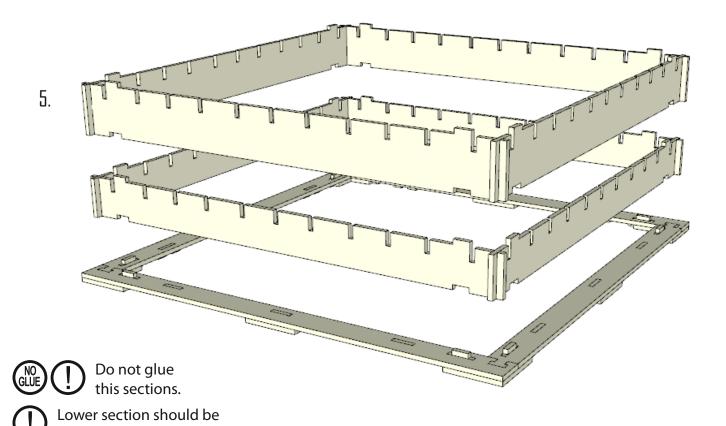

If you want to make the platform disassemblable - do not glue this parts together.

in the middle.

© LOSBLOCK, 2018 www.losblock.com

If you want to make the platform disassemblable - do not glue this parts together.