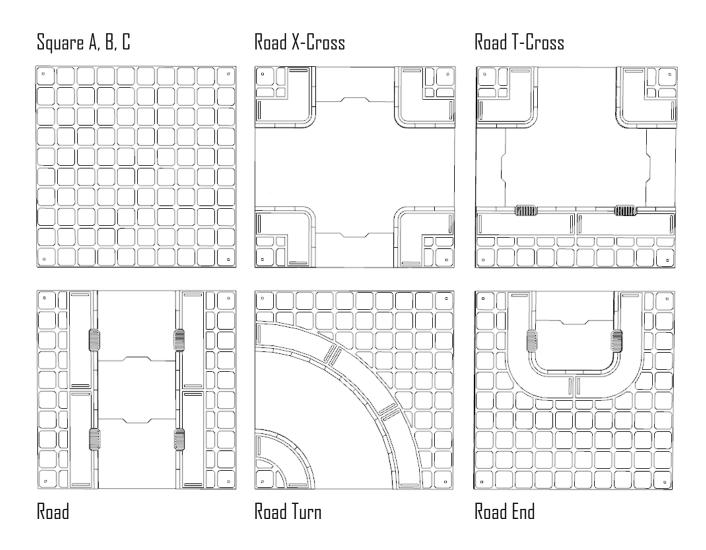

## CITY 3000 Tiles

construction manual





Material: HDF

Push details from the form and clear the places where it were connected with model knife or flint-paper. Be sure that protection cover on the methacrylate parts (if they are included) is removed.

We are recommend to use PVA glue or any other glue for wood. For methacrylate parts you can use super-glue or its equivalents. If you have any questions write us - **store@losblock.com** 

Small parts. Not recommended for children under 6 years. Real object can slightly differ from presented in this manual.





Road 3





Road Turn 4





Road T-Cross 5







Road X-Cross 6





Road End 7