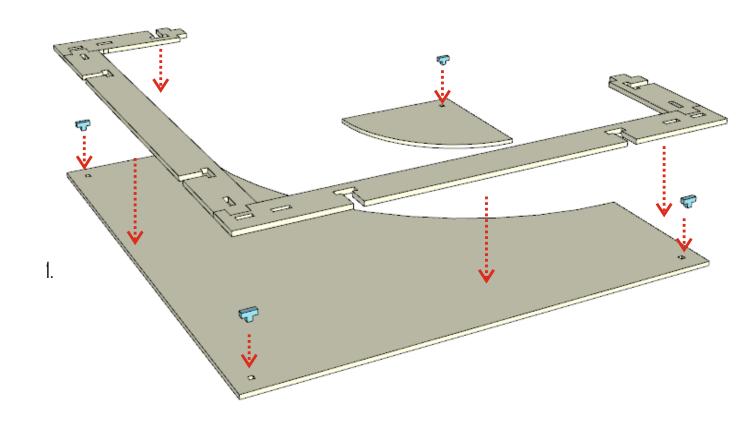

## CITY 3000 Tiles

construction manual

Material: HDF

Push details from the form and clear the places where it were connected with model knife or flint-paper. Be sure that protection cover on the methacrylate parts (if they are included) is removed.

We are recommend to use PVA glue or any other glue for wood. For methacrylate parts you can use super-glue or its equivalents. If you have any questions write us - **store@losblock.com** 

Small parts. Not recommended for children under 6 years. Real object can slightly differ from presented in this manual.