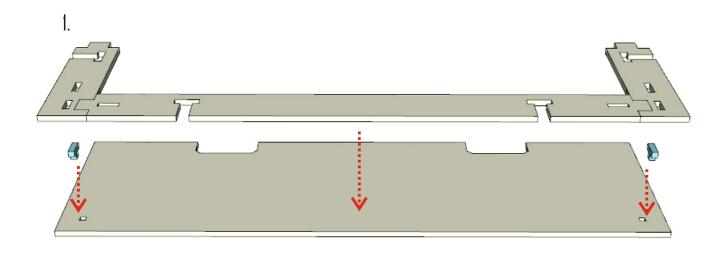

## CITY 3000 Tiles

construction manual

Material: HDF

Push details from the form and clear the places where it were connected with model knife or flint-paper. Be sure that protection cover on the methacrylate parts (if they are included) is removed.

We are recommend to use PVA glue or any other glue for wood. For methacrylate parts you can use super-glue or its equivalents. If you have any questions write us - **store@losblock.com** 

Small parts. Not recommended for children under 6 years. Real object can slightly differ from presented in this manual.