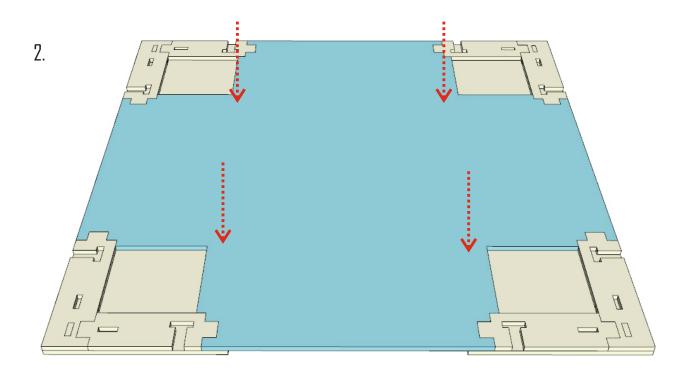

## CITY 3000 Tiles

construction manual

Material: HDF

Push details from the form and clear the places where it were connected with model knife or flint-paper. Be sure that protection cover on the methacrylate parts (if they are included) is removed.

We are recommend to use PVA glue or any other glue for wood. For methacrylate parts you can use super-glue or its equivalents. If you have any questions write us - **store@losblock.com** 

Small parts. Not recommended for children under 6 years. Real object can slightly differ from presented in this manual.