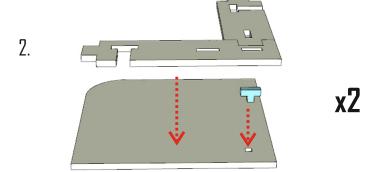

## CITY 3000 Tiles

construction manual

Material: HDF

Push details from the form and clear the places where it were connected with model knife or flint-paper. Be sure that protection cover on the methacrylate parts (if they are included) is removed.

We are recommend to use PVA glue or any other glue for wood. For methacrylate parts you can use super-glue or its equivalents. If you have any questions write us - **store@losblock.com** 

Small parts. Not recommended for children under 6 years. Real object can slightly differ from presented in this manual.