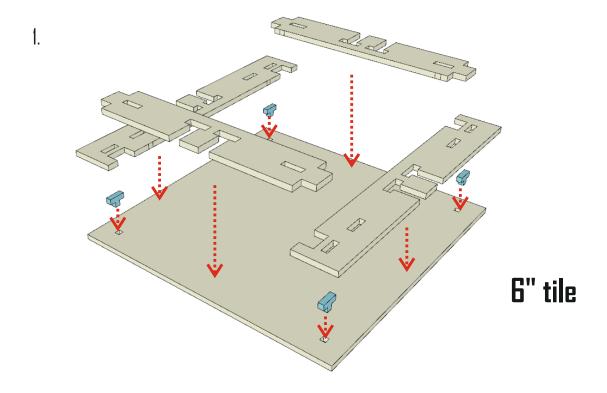

## CITY 3000 Tiles

construction manual

Material: HDF

Push details from the form and clear the places where it were connected with model knife or flint-paper. Be sure that protection cover on the methacrylate parts (if they are included) is removed.

We are recommend to use PVA glue or any other glue for wood. For methacrylate parts you can use super-glue or its equivalents. If you have any questions write us - **store@losblock.com** 

Small parts. Not recommended for children under 6 years. Real object can slightly differ from presented in this manual.