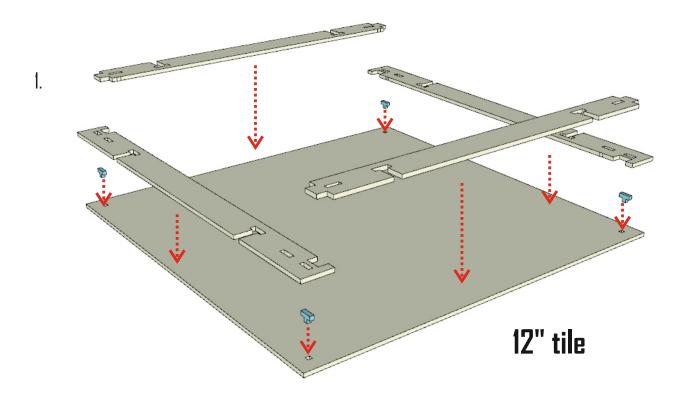

## CITY 3000 Tiles

construction manual

Material: HDF

Push details from the form and clear the places where it were connected with model knife or flint-paper. Be sure that protection cover on the methacrylate parts (if they are included) is removed.

We are recommend to use PVA glue or any other glue for wood. For methacrylate parts you can use super-glue or its equivalents. If you have any questions write us - **store@losblock.com** 

Small parts. Not recommended for children under 6 years. Real object can slightly differ from presented in this manual.