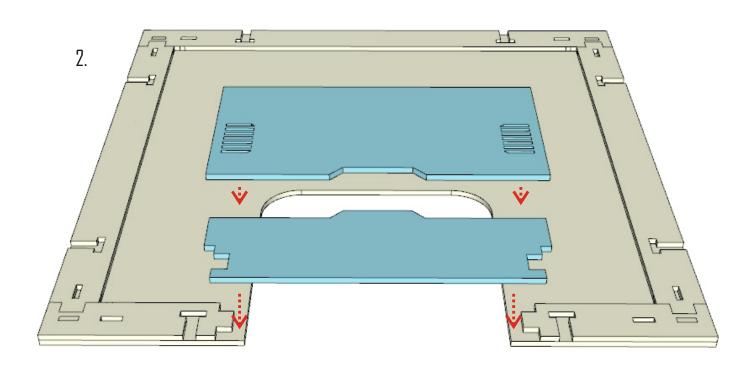

## CITY 3000 Tiles

construction manual

Material: HDF

Push details from the form and clear the places where it were connected with model knife or flint-paper. Be sure that protection cover on the methacrylate parts (if they are included) is removed.

We are recommend to use PVA glue or any other glue for wood. For methacrylate parts you can use super-glue or its equivalents. If you have any questions write us - **store@losblock.com** 

Small parts. Not recommended for children under 6 years. Real object can slightly differ from presented in this manual.