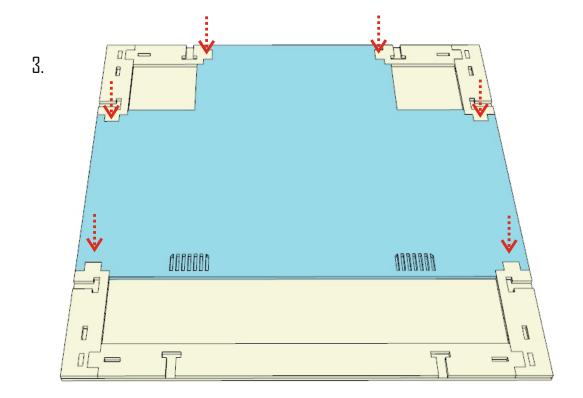

## CITY 3000 Tiles

construction manual

Material: HDF

Push details from the form and clear the places where it were connected with model knife or flint-paper. Be sure that protection cover on the methacrylate parts (if they are included) is removed.

We are recommend to use PVA glue or any other glue for wood. For methacrylate parts you can use super-glue or its equivalents. If you have any questions write us - **store@losblock.com** 

Small parts. Not recommended for children under 6 years. Real object can slightly differ from presented in this manual.