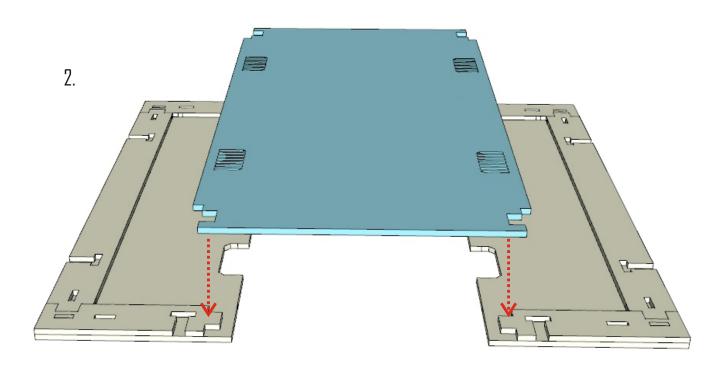

## CITY 3000 Tiles

construction manual

Material: HDF

Push details from the form and clear the places where it were connected with model knife or flint-paper. Be sure that protection cover on the methacrylate parts (if they are included) is removed.

We are recommend to use PVA glue or any other glue for wood. For methacrylate parts you can use super-glue or its equivalents. If you have any questions write us - **store@losblock.com** 

Small parts. Not recommended for children under 6 years. Real object can slightly differ from presented in this manual.