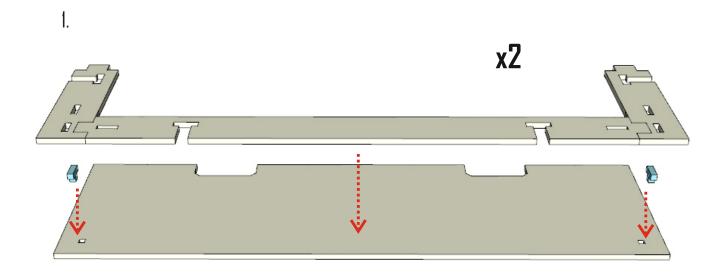

## CITY 3000 Tiles

construction manual

Material: HDF

Push details from the form and clear the places where it were connected with model knife or flint-paper. Be sure that protection cover on the methacrylate parts (if they are included) is removed.

We are recommend to use PVA glue or any other glue for wood. For methacrylate parts you can use super-glue or its equivalents. If you have any questions write us - **store@losblock.com** 

Small parts. Not recommended for children under 6 years. Real object can slightly differ from presented in this manual.