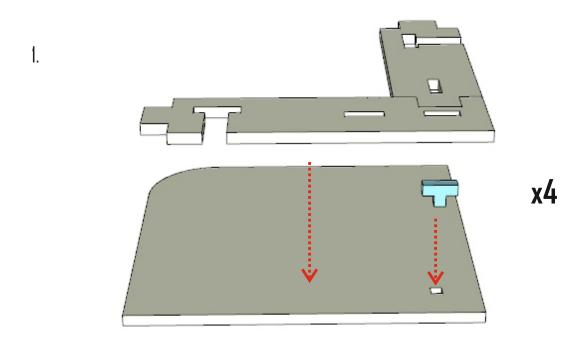

## CITY 3000 Tiles

construction manual

Material: HDF

Push details from the form and clear the places where it were connected with model knife or flint-paper. Be sure that protection cover on the methacrylate parts (if they are included) is removed.

We are recommend to use PVA glue or any other glue for wood. For methacrylate parts you can use super-glue or its equivalents. If you have any questions write us - **store@losblock.com** 

Small parts. Not recommended for children under 6 years. Real object can slightly differ from presented in this manual.