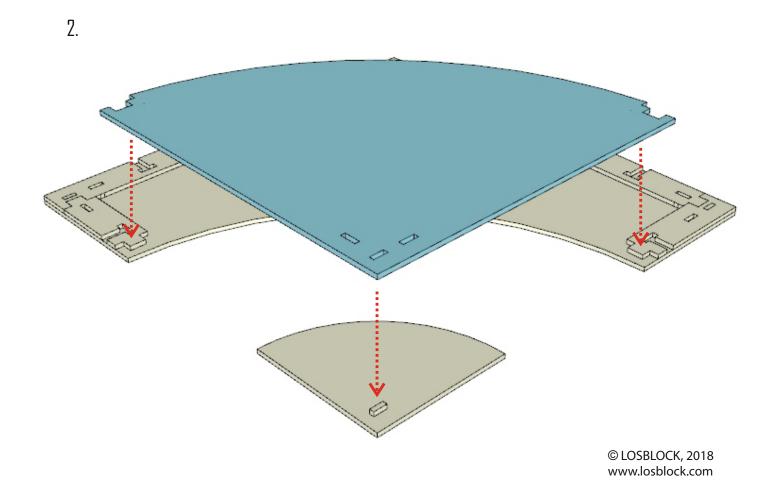

## CITY 3000 Tiles

construction manual

Material: HDF

Push details from the form and clear the places where it were connected with model knife or flint-paper. Be sure that protection cover on the methacrylate parts (if they are included) is removed.

We are recommend to use PVA glue or any other glue for wood. For methacrylate parts you can use super-glue or its equivalents. If you have any questions write us - **store@losblock.com** 

Small parts. Not recommended for children under 6 years. Real object can slightly differ from presented in this manual.