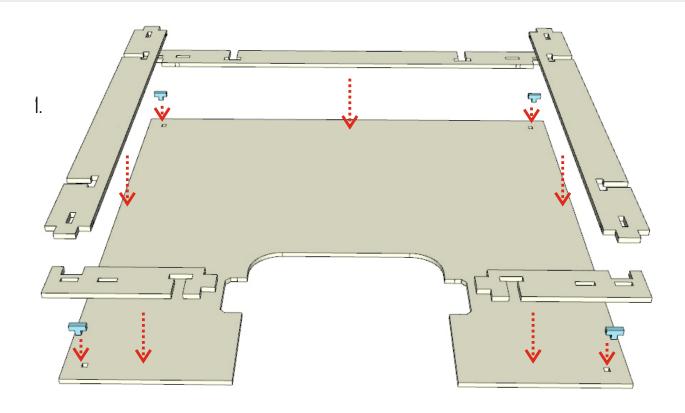

## CITY 3000 Tiles

construction manual

Material: HDF

Push details from the form and clear the places where it were connected with model knife or flint-paper. Be sure that protection cover on the methacrylate parts (if they are included) is removed.

We are recommend to use PVA glue or any other glue for wood. For methacrylate parts you can use super-glue or its equivalents. If you have any questions write us - **store@losblock.com** 

Small parts. Not recommended for children under 6 years. Real object can slightly differ from presented in this manual.