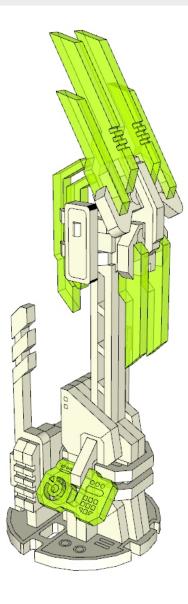

construction manual

wargame scenery \_\_\_\_\_ & \_\_\_\_ accessories

Material: HDF, methacrylate

Push details from the form and clear the places where it were connected with model knife or flint-paper. Be sure that protection cover on the methacrylate parts (if they are included) is removed.