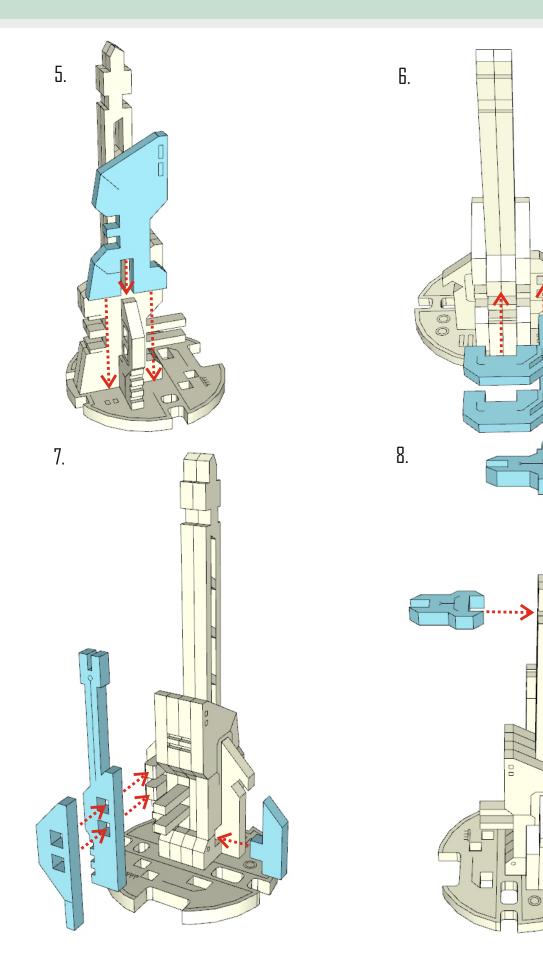

construction manual

wargame scenery \_\_\_\_\_ & \_\_\_\_ accessories

Material: HDF, methacrylate

Push details from the form and clear the places where it were connected with model knife or flint-paper. Be sure that protection cover on the methacrylate parts (if they are included) is removed.