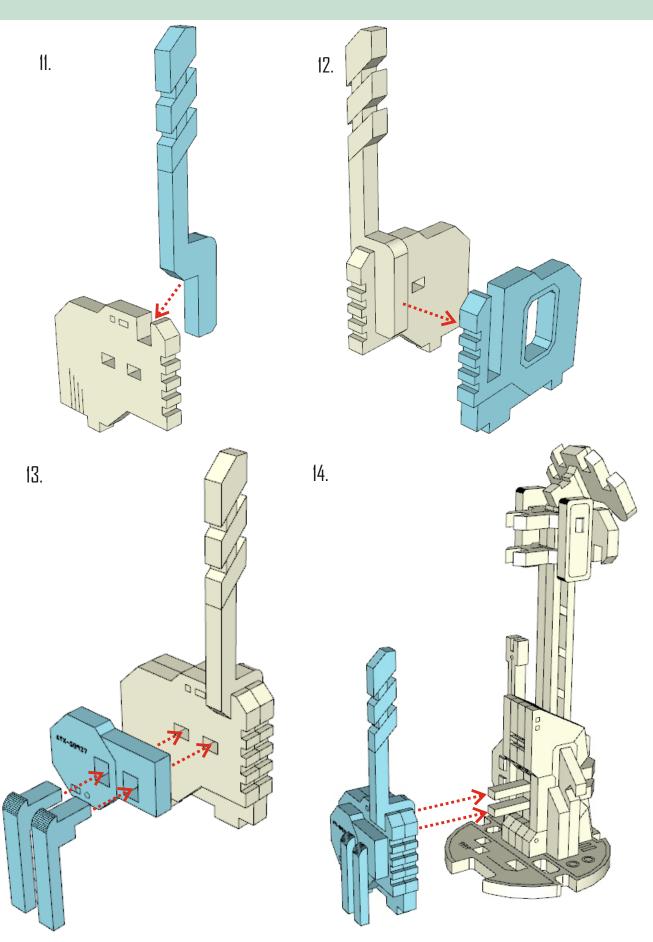

construction manual

wargame scenery \_\_\_\_\_ & \_\_\_\_ accessories

Material: HDF, methacrylate

Push details from the form and clear the places where it were connected with model knife or flint-paper. Be sure that protection cover on the methacrylate parts (if they are included) is removed.

We are recommend to use PVA glue or any other glue for wood. For methacrylate parts you can use super-glue or its equivalents. If you have any questions write us - **store@losblock.com** 

Small parts. Not recommended for children under 8 years. Real object can slightly differ from presented in this manual.