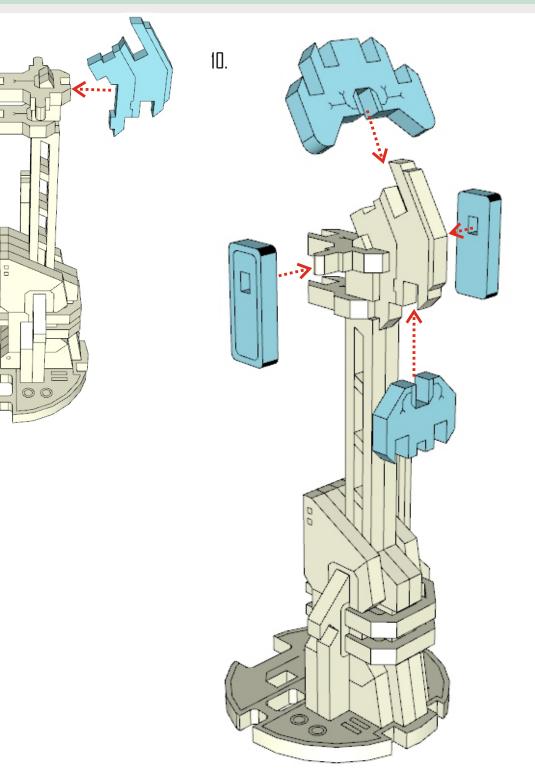

construction manual



wargame scenery \_\_\_\_\_ & \_\_\_\_ accessories



Material: HDF, methacrylate

Push details from the form and clear the places where it were connected with model knife or flint-paper. Be sure that protection cover on the methacrylate parts (if they are included) is removed.

We are recommend to use PVA glue or any other glue for wood. For methacrylate parts you can use super-glue or its equivalents. If you have any questions write us - **store@losblock.com** 

Small parts. Not recommended for children under 8 years. Real object can slightly differ from presented in this manual.





9.



4