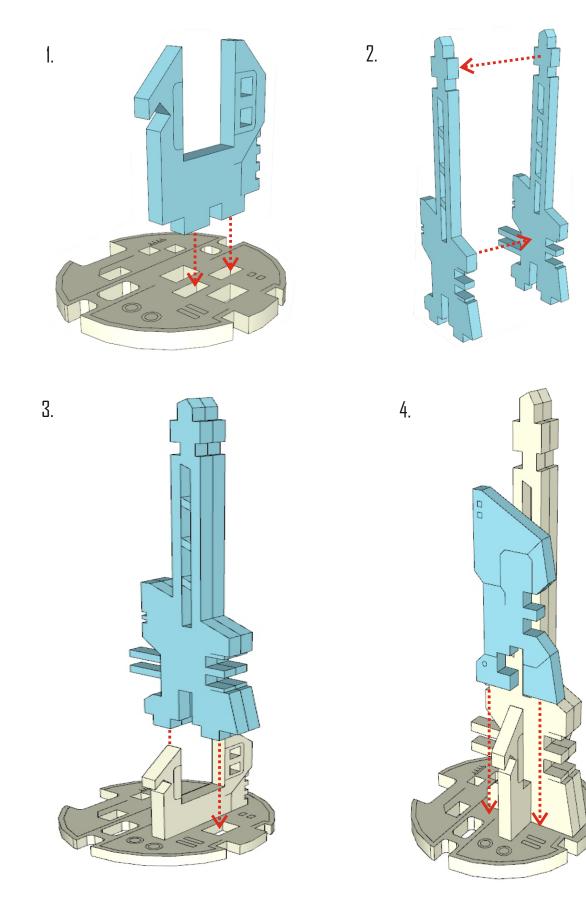

construction manual

wargame scenery \_\_\_\_\_ & \_\_\_\_ accessories

Material: HDF, methacrylate

Push details from the form and clear the places where it were connected with model knife or flint-paper. Be sure that protection cover on the methacrylate parts (if they are included) is removed.