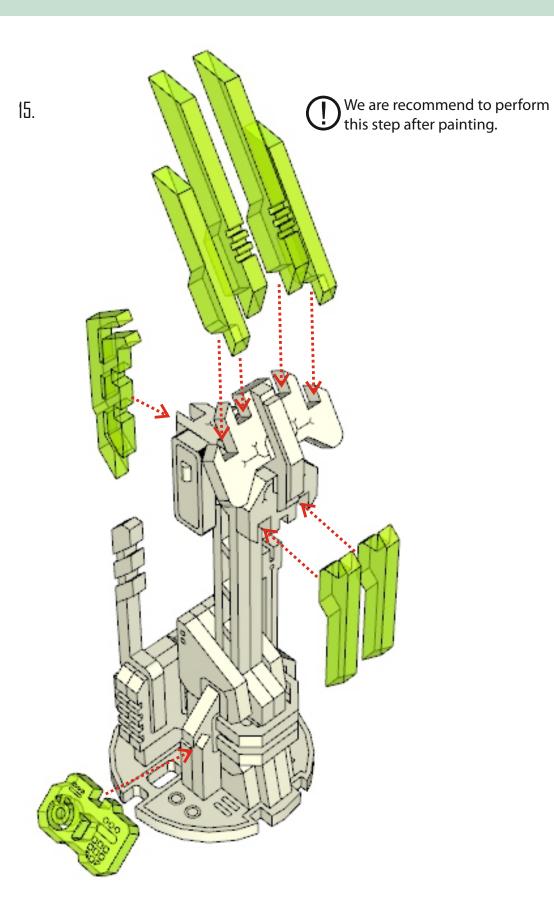

construction manual

wargame scenery \_\_\_\_\_ & \_\_\_\_ accessories

Material: HDF, methacrylate

Push details from the form and clear the places where it were connected with model knife or flint-paper. Be sure that protection cover on the methacrylate parts (if they are included) is removed.

We are recommend to use PVA glue or any other glue for wood. For methacrylate parts you can use super-glue or its equivalents. If you have any questions write us - **store@losblock.com** 

Small parts. Not recommended for children under 8 years. Real object can slightly differ from presented in this manual.